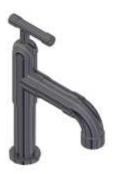

#### LAVATORY FAUCET

LF1238BR2-9C

### **Description**

- Brass Material
- Deck-mounted
- Single Lever controls hot and cold
- Ceramic Kerox Cartridge