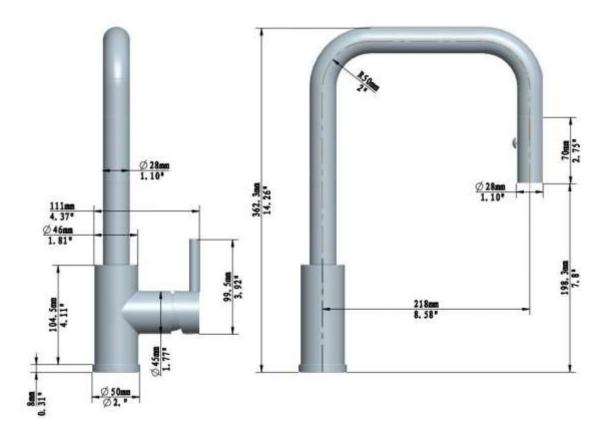

## KITCHEN FAUCET

KF1082BR2PC

# **Product Diagram**

USA: 1-212-686-6500 www.signatureplumbingspecialties.com