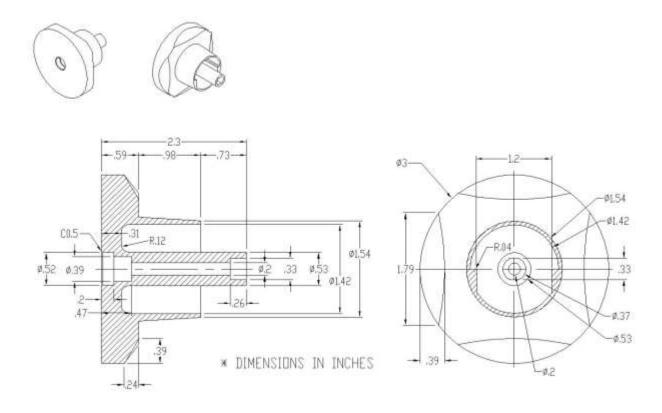

## Description

- All brass material •
- Round face plate
- Solid brass cross handle with integral • diverter

# **Codes/Standards Applicable** Specified model meets or exceeds the following:

ASME/ANSI A112.18.1M •

## **Colors/Finishes**

- Polished Chrome •
- **Brushed Chrome** •
- Polished Nickel •
- Satin Nickel •





#### TUB & SHOWER TRIM TD1057BR13PC

**Product Diagram** 



#### **TUB & SHOWER TRIM** TD1054BR13PC- HANDLE AND BUTTON





- All brass material •
- Screw cap hides screw •
- Polished screw finish •

# **Codes/Standards Applicable** Specified model meets or exceeds the following:

ASME/ANSI A112.18.1M •

#### **Colors/Finishes**

- Polished Chrome
- **Brushed Chrome** •
- **Polished Nickel** •
- Satin Nickel



#### TUB & SHOWER TRIM TD1054BR13PC-HANDLE AND BUTTON



# **Product Diagram**