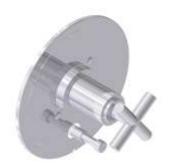

#### **TUB & SHOWER TRIM** TD1057BR13PC

## Description

- All brass material •
- Round face plate
- Solid brass cross handle with integral • diverter