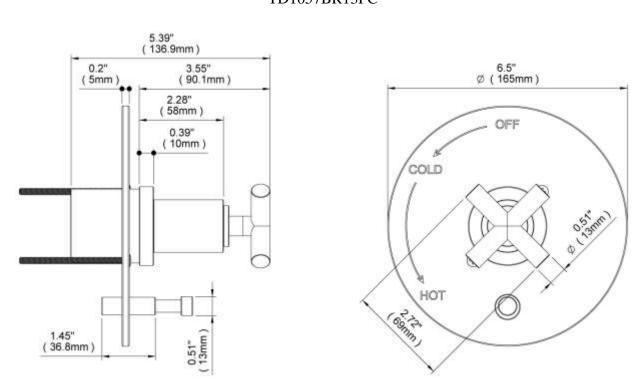

#### **TUB & SHOWER TRIM** TD1057BR13PC



## Description

- All brass material •
- Round face plate
- Solid brass cross handle with integral • diverter

# **Codes/Standards Applicable** Specified model meets or exceeds the following:

ASME/ANSI A112.18.1M •

## **Colors/Finishes**

- Polished Chrome •
- **Brushed Chrome** •
- Polished Nickel •
- Satin Nickel •





#### TUB & SHOWER TRIM TD1057BR13PC

**Product Diagram** 



#### **TUB & SHOWER TRIM** TD1054BR13PC- HANDLE AND BUTTON





- All brass material •
- Screw cap hides screw •
- Polished screw finish •

# **Codes/Standards Applicable** Specified model meets or exceeds the following:

ASME/ANSI A112.18.1M •

#### **Colors/Finishes**

- Polished Chrome
- **Brushed Chrome** •
- **Polished Nickel** •
- Satin Nickel



#### TUB & SHOWER TRIM TD1054BR13PC-HANDLE AND BUTTON



# **Product Diagram**