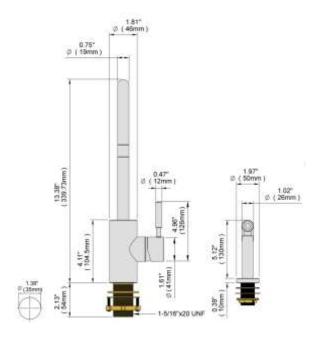

#### KITCHEN FAUCET

KF1074BR2PC

# **Product Diagram**

USA: 1-212-686-6500 www.signatureplumbingspecialties.com