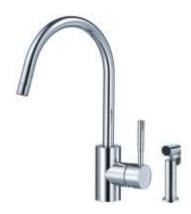

#### KITCHEN FAUCET

KF1074BR2PC

### **Description**

- Brass Material
- Single Lever Handle
- Side sprayer