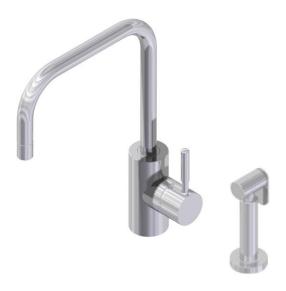

#### KITCHEN FAUCET

KF1064BR2-10PC

## **Description**

- Brass Material
- Single Lever Handle
- Brass side spray