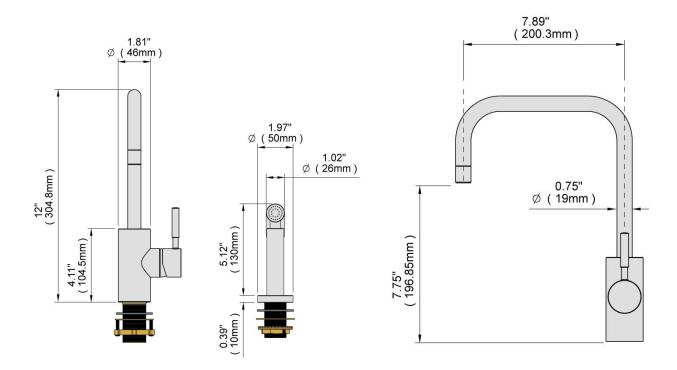

### KITCHEN FAUCET

KF1064BR2-10PC

# **Product Diagram**

USA: 1-212-686-6500 www.signatureplumbingspecialties.com